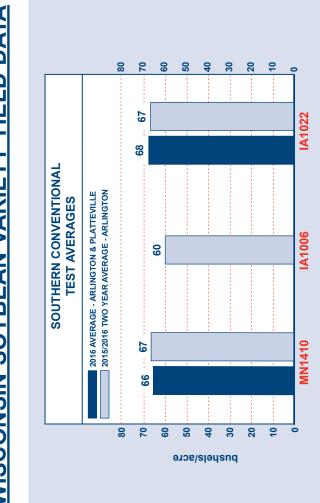

# **YIELD DATA** SOYBEAN VARIETY **WISCONSIN**

<sup>&</sup>lt;sup>1</sup> Information provided by company. <sup>2</sup> 2016 Lodging and maturity data from Arlington and Chippewa Falls. <sup>3</sup> Lodging Rate: 1 = all plants erect, 2 = slight lodging, 3 = plants lodged at 45° angle, 4 = severe lodging, 5 = all plants flat