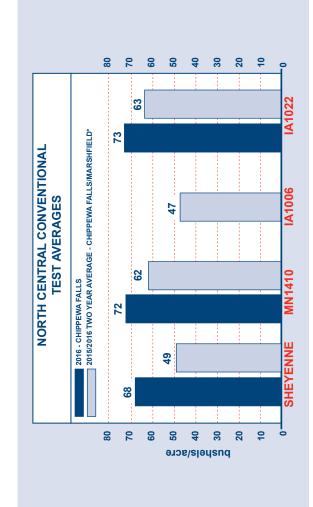

# **YIELD DATA** SOYBEAN VARIETY **WISCONSIN**

<sup>&</sup>lt;sup>1</sup> Information provided by company. <sup>2</sup> 2016 Lodging and maturity data from Arlington and Chippewa Falls. <sup>3</sup> Lodging Rate: 1 = all plants erect, 2 = slight lodging, 3 = plants lodged at 45° angle, 4 = severe lodging, 5 = all plants flat